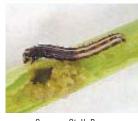

## genuity

EMERGENCE TO KNEE HIGH CONTINUED

Grub Common Stalk Borer

KNEE HIGH TO TASSEL

Chafer Grub

Corn Rootworm Larva

POLLINATION

**GRAIN FILL** 