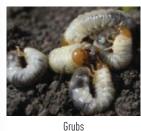

## genuity

EMERGENCE TO KNEE HIGH CONTINUED

Grub Common Stalk Borer

KNEE HIGH TO TASSEL

Chafer Grub

Corn Rootworm Larva

POLLINATION

**GRAIN FILL** 