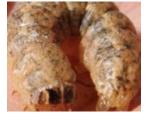

## genuity

EMERGENCE TO KNEE HIGH CONTINUED

Grub Common Stalk Borer

KNEE HIGH TO TASSEL

Chafer Grub

Corn Rootworm Larva

POLLINATION

**GRAIN FILL** 