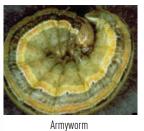

Grasshopper

Adult Northern Corn Rootworm

Adult Western Corn Rootworm

Corn Leaf Aphids

Japanese Beetle

European Corn Borer 2nd generation

Western Bean Cutworm

Fall Armyworm

Southwestern Corn Borer Larva

Sources: Peairs, F. Colorado State University, www.bugwood.org: Armyworm photos 5364223 and 5361211 (viewed 3/01/10).

Acknowledgment: We would like to thank Dr. Scott Stewart, University of Tennessee, for granting permission for the reprint of slug and grasshopper images. http://www.utextension.utk.edu (viewed 3/1/10).